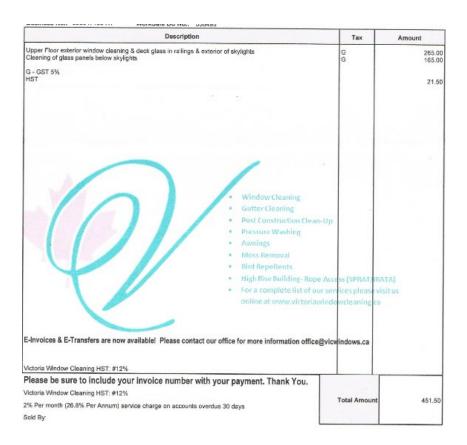

Regarding item 1, the landlord has claimed \$395 to clean the interior windows of the rental unit that the landlord testified the tenants failed to do a reasonable job of or in some cases, not at all in terms of the skylight interior windows.

The landlord presented the Condition Inspection Report (CIR) in evidence for consideration. The landlord stated that the amount claimed includes interior windows and sliding glass door and window panels (skylights).