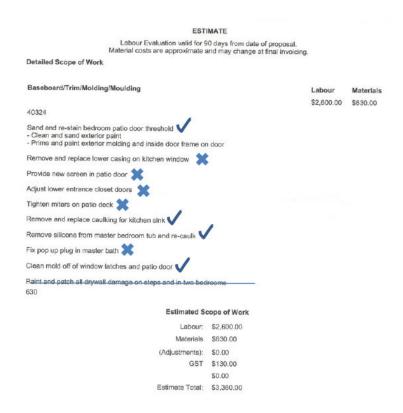

| Fix threshold tenant damage   | \$3,360    |
|-------------------------------|------------|
| Replace fridge door and stove | \$1,335.10 |
| TOTAL                         | \$5,265.10 |

In addition to the above, the landlord is also seeking the recovery of the cost of the filing fee, which I will address later in this decision.